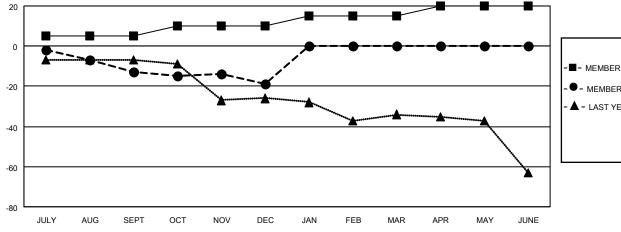

## GOALS AND ACTUAL MEMBERS CUMULATIVE

| _ | MEMBED | CDOWTH | NET COM |  |
|---|--------|--------|---------|--|

- MEMBER GROWTH ACTUAL

· ▲ - LAST YEAR MEMBERSHIP ACTUAL

| DROPPED CLUBS: 0 |    |
|------------------|----|
| DROPPED MEMBERS  |    |
| DECEASED         | 4  |
| CLUB CANCELLED   | 0  |
| OTHER            | 23 |
| TOTAL            | 27 |